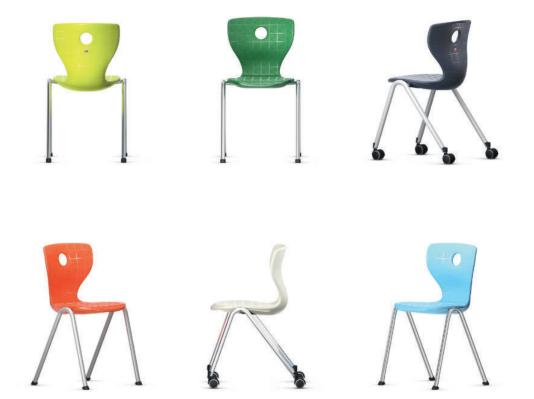

## Compass-LuPo Four-legged student chair.

Frame made of bent and welded, powder-coated or chrome-plated round steel tube.

Chair sizes in 6 fixed sizes in accordance with DIN EN 1729.

Seat shell made from double-walled, structured polypropylene (LuPo) for comfortable seating with air cushion effect. With concealed frame attachment and grip hole.

Equipment and options. Glides or castors for hard or soft floors or 2-component universal glides.

The following material groups are available to choose from: Frame made of steel tube: M1,(chrome-plated); Seat and backrest: C1.